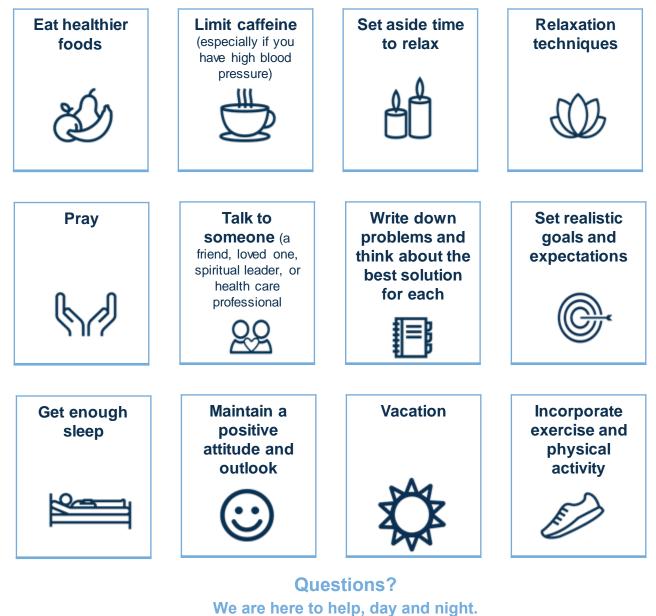

## **Tips on How to Reduce Stress**

Some simple ways to reduce stress include:

24/7 Somatus Care Line (855) 851-8354, ext. 9

@somatus\_kidney\_care (f) @SomatusKidneyCare my.somatus.com © 2022 Somatus, Inc. Somatus.com